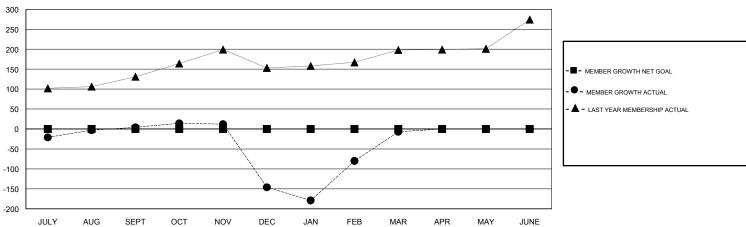

## District 321B2

Results as of: 03/31/2018

GMT: ANIL TULSYAN LOCATION INDIA GMT CA

| Clubs         |               |           |               | Members               |                           |                         |                                              |
|---------------|---------------|-----------|---------------|-----------------------|---------------------------|-------------------------|----------------------------------------------|
|               | RESULTS FOR   | 2017-2018 |               | RESULTS FOR 2017-2018 |                           |                         |                                              |
| QUARTER       | NEW CLUB GOAL | NEW CLUBS | DROPPED CLUBS | QUARTER               | MEMBER GROWTH NET<br>GOAL | MEMBER GROWTH<br>ACTUAL | DROPPED MEMBERS ACTUAL (including transfers) |
| JULY/AUG/SEPT | 0             | 1         | 0             | JULY/AUG/SEPT         | 0                         | 71                      | 65                                           |
| OCT/NOV/DEC   | 0             | 1         | 4             | OCT/NOV/DEC           | 0                         | 71                      | 221                                          |
| JAN/FEB/MAR   | 0             | 7         | 0             | JAN/FEB/MAR           | 0                         | 248                     | 57                                           |
| APR/MAY/JUNE  | 0             | 0         | 0             | APR/MAY/JUNE          | 0                         | 0                       | 0                                            |

## GOALS AND ACTUAL MEMBERS CUMULATIVE

| DROPPED CLUBS: 4  DROPPED MEMBERS |     | 23 CLUBS OF 51 ADDED 1 OR MORE<br>NEW MEMBERS | GENDER DISTRIBUTION  MALE 1,052 (65.02%)  FEMALE 566 (34.98%)  Women Percentage Fiscal Year Goal: 0% |     |
|-----------------------------------|-----|-----------------------------------------------|------------------------------------------------------------------------------------------------------|-----|
| DECEASED                          | 1   | CLICK HERE FOR CUMULATIVE                     | TOTAL FAMILY UNIT MEMBERS                                                                            |     |
| CLUB CANCELLED                    | 106 | MEMBERSHIP DATA                               |                                                                                                      | 500 |
| OTHER                             | 236 |                                               | FAMILY MEMBERS PAYING HALF DUES                                                                      | 520 |
| TOTAL                             | 343 |                                               |                                                                                                      |     |