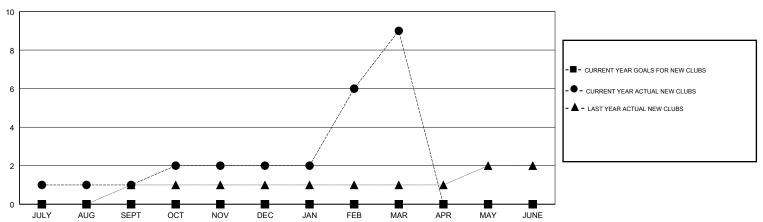

## District 321B2

Results as of: 03/31/2018

GMT: ANIL TULSYAN LOCATION INDIA GMT CA

| Clubs         |               |           |               | Members               |                           |                         |                                              |
|---------------|---------------|-----------|---------------|-----------------------|---------------------------|-------------------------|----------------------------------------------|
|               | RESULTS FOR   | 2017-2018 |               | RESULTS FOR 2017-2018 |                           |                         |                                              |
| QUARTER       | NEW CLUB GOAL | NEW CLUBS | DROPPED CLUBS | QUARTER               | MEMBER GROWTH NET<br>GOAL | MEMBER GROWTH<br>ACTUAL | DROPPED MEMBERS ACTUAL (including transfers) |
| JULY/AUG/SEPT | 0             | 1         | 0             | JULY/AUG/SEPT         | 0                         | 71                      | 65                                           |
| OCT/NOV/DEC   | 0             | 1         | 4             | OCT/NOV/DEC           | 0                         | 71                      | 221                                          |
| JAN/FEB/MAR   | 0             | 7         | 0             | JAN/FEB/MAR           | 0                         | 248                     | 57                                           |
| APR/MAY/JUNE  | 0             | 0         | 0             | APR/MAY/JUNE          | 0                         | 0                       | 0                                            |

## GOALS AND ACTUAL NEW CLUBS CUMULATIVE